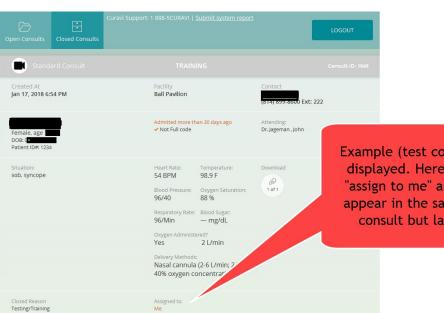

Example (test consult) of info that will be displayed. Here is where you will select "assign to me" and then "start video" will appear in the same area. This is a closed consult but layout will be the same.