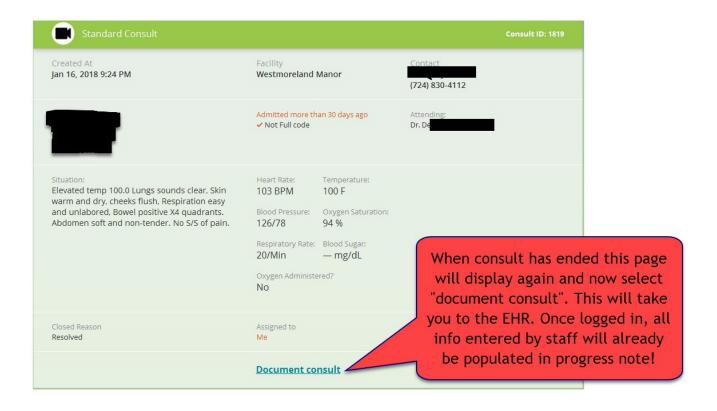

## Conducting a Consult as the Provider





is the link found on your desktop you will use to <u>enter into a consult</u>. Once you select the icon the following opens:



Username: firstname.lastname password: provided by Curavi





Example (test consult) of info that will be displayed. Here is where you will select "assign to me" and then "start video" will appear in the same area. This is a closed consult but layout will be the same.



• Curavi Health is used interchangeably with EHR. Curavi Health is your desktop icon that you select to access our EHR

## **Troubleshooting and Educational Materials**



- **Curavi Support**, also located on your desktop, will take you to our support page which offers educational materials on how to conduct a consult, troubleshooting, placing a helpdesk ticket, etc. This is also known as FreshDesk.
- You can also access this site from any device by going to: <u>CuraviHealth.com</u> and clicking on "support" in upper right hand corner OR <u>CuraviHealth.freshdesk.com</u>

| G Support : Curavi Health                               | × 2                                                               |                                                                    | θ - □ ×